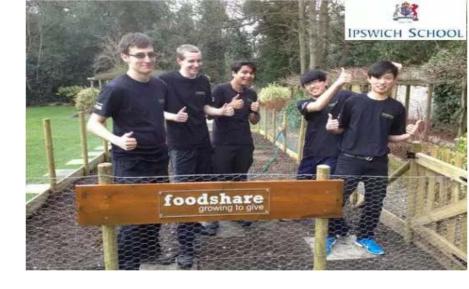

#### Peace Stories

Where individuals, organizations, corporations, governments have made a difference

- Foodshare runs in Nottingham and Cambridge.
- Engages school children & university students in climate-friendly food growing.
- Donates a large proportion of what they grow to people in dire need of good nutrition.