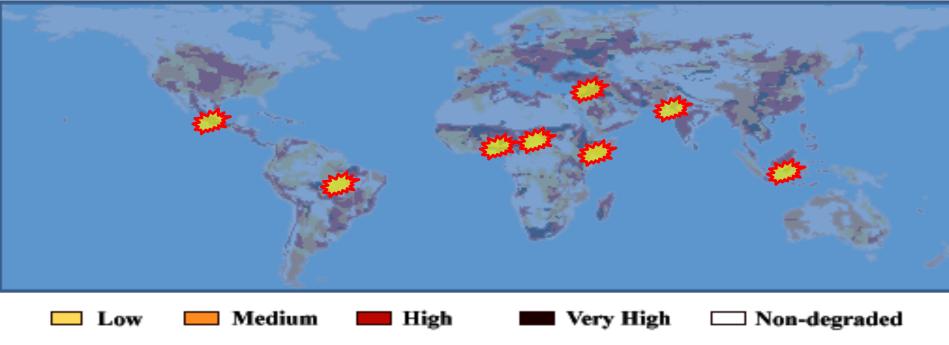

#### Soil Degradation Severity

PROJECTION: Geographic

SOURCES: UNEP/ISRIC

#### **Conflict/Security risk**

PROJECTION: Geographic

SOURCES: UNEP/ISRIC

The Loess Plateau, China, before & after restoration