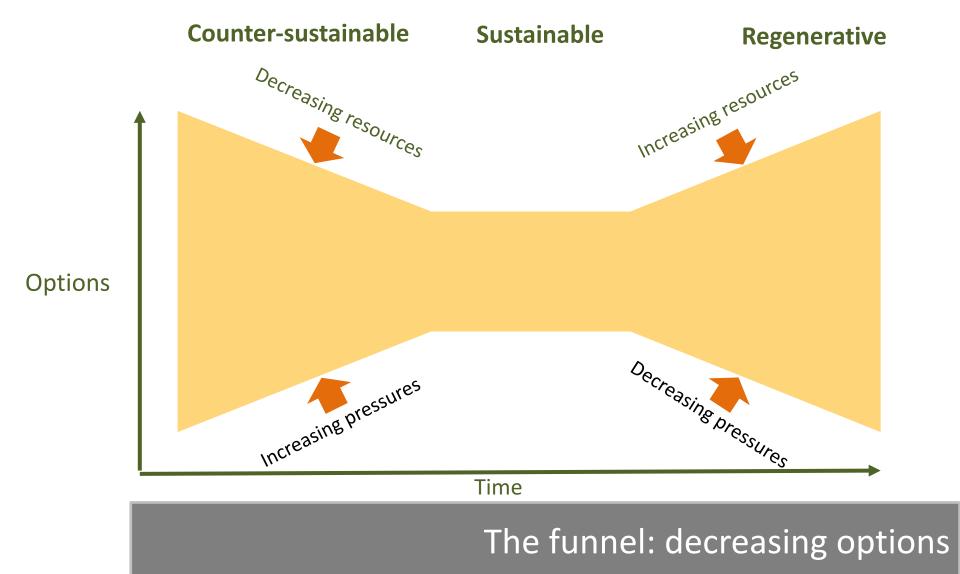

Climate change in Ladakh means less water from glaciers. Sonam Wangchuk developed a way to get water to freeze into mini-glacers to ensure water for farmers year-round

We will soon be 10 billion people on Earth – at the same time as we are running out of forests, crop land, and fisheries. We need more and more resource input for the same crop or timber yield.

At the same time, pollution is increasing systematically and we have induced climate change. All that together creates a resource funnel.

KARL-HENRIK ROBERT

The funnel: decreasing options