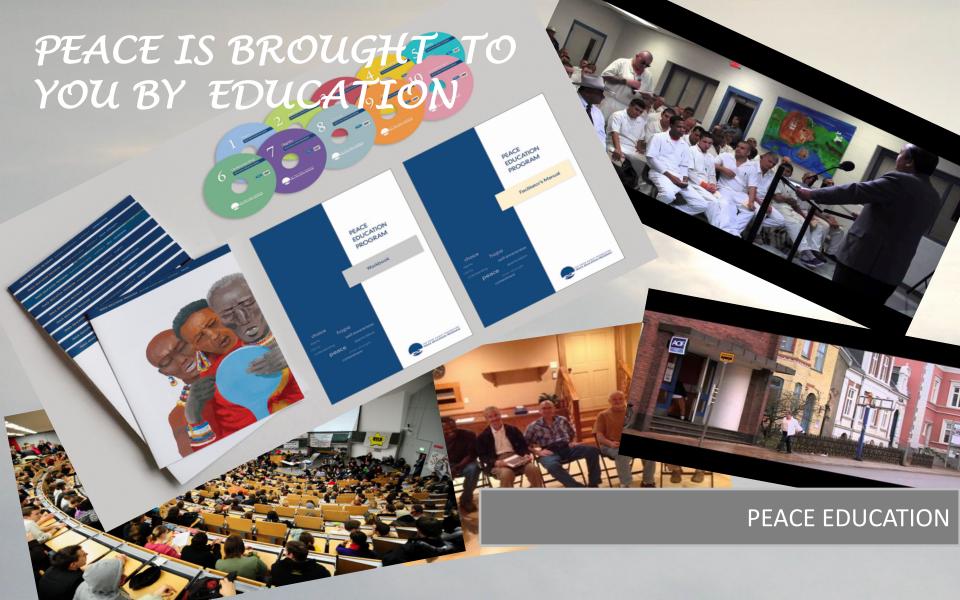

Si vis pacem, para pacem.

"If you want peace, prepare for Peace

Barthélemy Prosper Enfantin, early French socialist

- Running successfully in over 70 countries.
- Originally run in prisons return offenders dropped drastically attracting researchers
- Program spreading to other areas: retirement homes, schools, hospital staff, fire brigades and police
- Taken to universities in Europe and even into the primary schools curriculum in some countries.