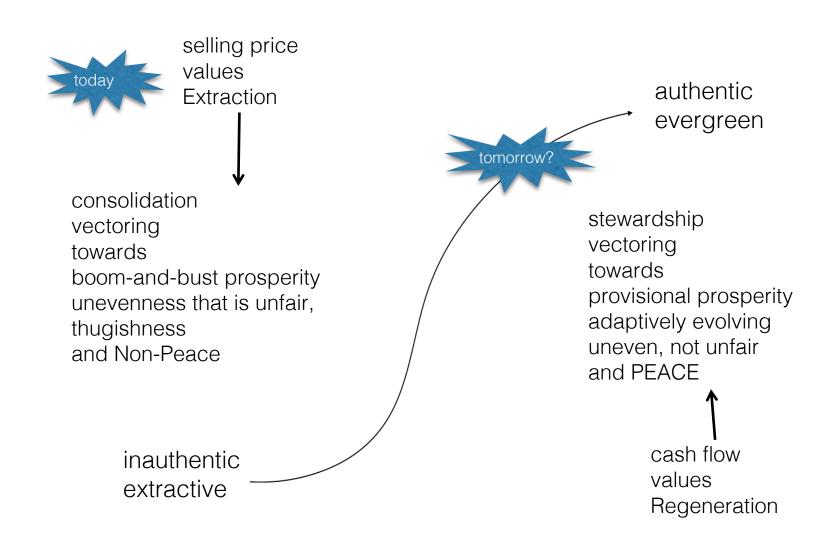

#### From Extractive...

...to Regenerative

THE FINANCIAL CORROLLARY

...to Evergreen

new way of seeing what Peace means

Steps to getting started on a new journey towards Peace

#### evolving choice that will become popular

...to evergreen

5 steps to get ready for a new journey towards Peace as an adaptively evolving and expanding network

- 1. commerce is authentically aligned with Peace
- 2. sometimes investment intervenes to break that alignment
- 3. this is not just about "bad actors acting badly" investment is a social structure for recognizing and rewarding the values it was designed to recognize and reward
- 4. if we want to pursue prosperity through Peace, we need a new social structure for investment that is designed to recognize and reward Peace that is not the social structure we have right now
- 5. this new social structure we need is stewardship

# UNLESS inauthentic investment intervenes to make commerce about taking from others/extractive and not making with others/regenerative

## speculation in the markets for setting the market-clearing price

I, as seller, take (extract) profits (losses) from you, as the buyer

# evergreen agreement on negotiated sharing in cash flow *re*generation *uneven, not unfair*

adaptively evolving new connections between values + enterprise + investment requires adaptively evolving new social structures for investing in peace new frameworks new processes new places new people